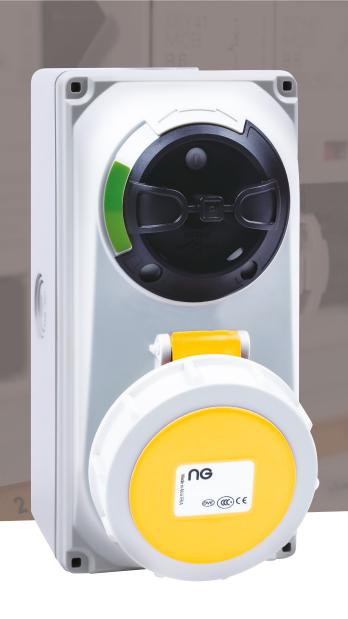

## niglon

Industrial Accessories

16151 IP66/67 Compact Wall Mounted Interlocking **Switched Socket** 

| Technical Specifications |                                                                                                                     |
|--------------------------|---------------------------------------------------------------------------------------------------------------------|
| Material Composition     | Shock resistant thermoplastic enclosure                                                                             |
| Amps                     | 16A                                                                                                                 |
| Volts                    | 110V                                                                                                                |
| Pin Configuration        | 2P + E                                                                                                              |
| IP Rating                | IP66/67                                                                                                             |
| Knockouts                | Rear Entry: M20/M25 and M25/M32<br>Side Entry(Left & Right): M20/25<br>Top Entry: M25/M32<br>Bottom Entry : M20/M25 |
| Certified                | OVE & CE                                                                                                            |
| Standards                | BS EN 60309-1&2                                                                                                     |
| Dimensions               | 180mm H x 90mm W x 115mm D                                                                                          |