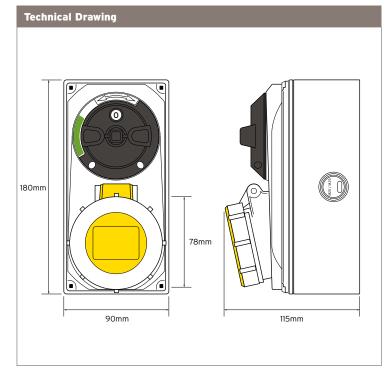

## niglon

Industrial Accessories

16151 IP66/67 Compact Wall Mounted Interlocking **Switched Socket** 

| Technical Specifications |                                                                                                                     |
|--------------------------|---------------------------------------------------------------------------------------------------------------------|
| Material Composition     | Shock resistant thermoplastic enclosure                                                                             |
| Amps                     | 16A                                                                                                                 |
| Volts                    | 110V                                                                                                                |
| Pin Configuration        | 2P + E                                                                                                              |
| IP Rating                | IP66/67                                                                                                             |
| Knockouts                | Rear Entry: M20/M25 and M25/M32<br>Side Entry(Left & Right): M20/25<br>Top Entry: M25/M32<br>Bottom Entry : M20/M25 |
| Certified                | OVE & CE                                                                                                            |
| Standards                | BS EN 60309-1&2                                                                                                     |
| Dimensions               | 180mm H x 90mm W x 115mm D                                                                                          |