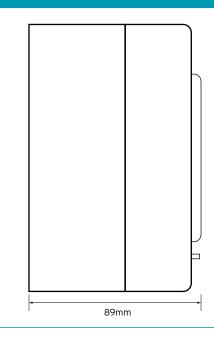

## **35105** IP65 Moulded Distribution Boxes

| Technical Specifications |                                |
|--------------------------|--------------------------------|
| Max Modules              | 2/3                            |
| Material                 | Self extinguishing             |
| Knockouts                | 2 x PG16                       |
| Level of resistance      | IK08                           |
| Colour                   | RAL 7035                       |
| Ip Rating                | IP65                           |
| High fire resistant      | IEC 695-2-1                    |
| Dimensions (HxWxD)       | 134 x 75 x 89mm                |
| Complete with            | 2 grommets for 20mm Ø max tube |

## **Technical Drawing**

E&OE. Whilst every care has been take in ensuring the accuracy of this document, the Supplier accepts no liability whatsoever for any eventuality arising from errors or omissions within its catalogues, brochures, printed media or within any online presence. o121 711 1990 niglon.co.uk | www.niglon.co.uk