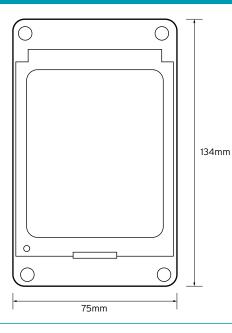

## **35105** IP65 Moulded Distribution Boxes

| Technical Specifications |                                |
|--------------------------|--------------------------------|
| Max Modules              | 2/3                            |
| Material                 | Self extinguishing             |
| Knockouts                | 2 x PG16                       |
| Level of resistance      | IK08                           |
| Colour                   | RAL 7035                       |
| Ip Rating                | IP65                           |
| High fire resistant      | IEC 695-2-1                    |
| Dimensions (HxWxD)       | 134 x 75 x 89mm                |
| Complete with            | 2 grommets for 20mm Ø max tube |

## **Technical Drawing**

E&OE. Whilst every care has been take in ensuring the accuracy of this document, the Supplier accepts no liability whatsoever for any eventuality arising from errors or omissions within its catalogues, brochures, printed media or within any online presence. o121 711 1990 niglon.co.uk | www.niglon.co.uk