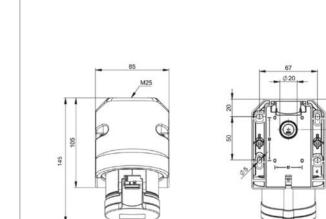

## 57109

16A SURFACE SOCKET OUTLET 400v (50/60Hz) IP44

| Red                                                                           |
|-------------------------------------------------------------------------------|
| 16A<br>400v (50/60Hz)                                                         |
| 4007 (30/00112)                                                               |
| 5 pin (3P+N+E)                                                                |
| 6h                                                                            |
| 25mm threaded top                                                             |
| (blanking plug supplied)<br>20mm k/o rear                                     |
| IP44                                                                          |
| Polyamide 6 (PA6)                                                             |
| -25°C ~ 40°C                                                                  |
| IK09                                                                          |
| BS EN60309-1&2                                                                |
| See technical drawing<br>1-2.5mm flexible cable<br>1-4mm solid cable<br>@ 1Nm |
|                                                                               |

Technical Drawing