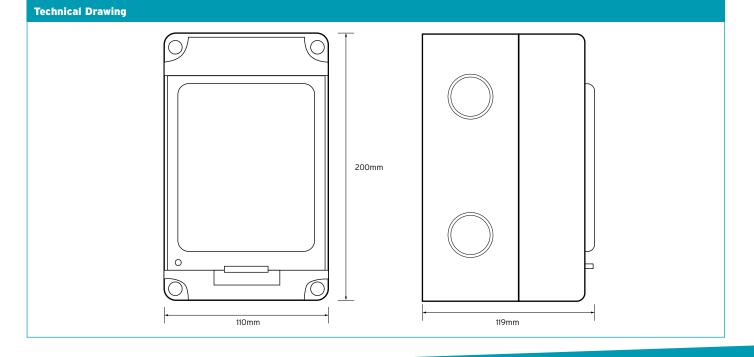

## **Circuit Protection**

**35111** IP65 Moulded Distribution Boxes -Without terminals

| Technical Specifications |                           |
|--------------------------|---------------------------|
| Max Modules              | 4                         |
| Material                 | Self extinguishing        |
| Knock outs               | 1 x Pg16/21 + I x Pg16/21 |
| Side Knock outs          | 2 x Pg16 + 2 X''Pg16      |
| Glow wire tested         | 850°C                     |
| RAL                      | 7035                      |
| Mechanical resistance    | IK08                      |
| Material Stability       | -25°C to 90°C             |
| IP Rating                | IP65                      |
| Dimensions               | 200 x 110 x 119mm (HxWxD) |