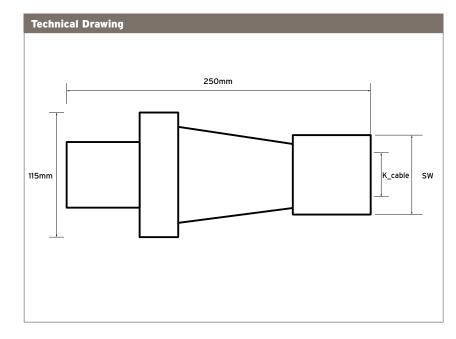

## 17395 In-line plug

50

| <b>Technical Specifications</b> |                      |
|---------------------------------|----------------------|
| Voltage                         | 415V                 |
| Amps                            | 125A                 |
| Poles                           | 3P+N+E               |
| K_cable Ø                       | 22.5 - 50 mm         |
| Contact Screws                  | 450Ncm               |
| Wire Flexible                   | 16-50mm <sup>2</sup> |
| SW                              | 81mm                 |
| IP Rating                       | IP66/67              |
| Weight                          | 1169g                |
| Dimensions                      | 250x115mm            |