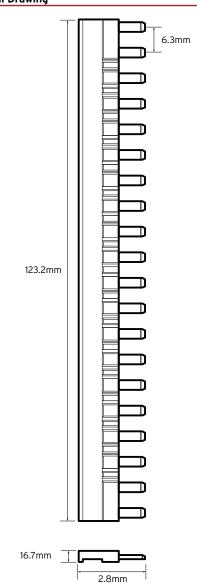

| General | Charac | cteristics |
|---------|--------|------------|
|---------|--------|------------|

| No of ways            | 20                 |
|-----------------------|--------------------|
| Colour                | Red, Blue or Black |
| Maximum Rated Voltage | 250V AC            |
| Maximum Rated Current | 30A                |
| Width                 | 123.2mm            |
| Height                | 21mm               |
| Depth                 | 2.8mm              |
| Pin width             | 2.8mm              |
| Spacing between pins  | 6.3mm              |
| Weight                | 0.001Kg            |
|                       |                    |
| Available Products    |                    |

### **Technical Drawing**