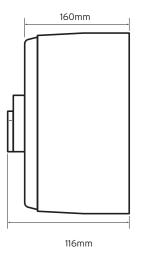

#### **Enclosure Characteristics**

| minimum of the contract of the |               |
|--------------------------------------------------------------------------------------------------------------------------------------------------------------------------------------------------------------------------------------------------------------------------------------------------------------------------------------------------------------------------------------------------------------------------------------------------------------------------------------------------------------------------------------------------------------------------------------------------------------------------------------------------------------------------------------------------------------------------------------------------------------------------------------------------------------------------------------------------------------------------------------------------------------------------------------------------------------------------------------------------------------------------------------------------------------------------------------------------------------------------------------------------------------------------------------------------------------------------------------------------------------------------------------------------------------------------------------------------------------------------------------------------------------------------------------------------------------------------------------------------------------------------------------------------------------------------------------------------------------------------------------------------------------------------------------------------------------------------------------------------------------------------------------------------------------------------------------------------------------------------------------------------------------------------------------------------------------------------------------------------------------------------------------------------------------------------------------------------------------------------------|---------------|
| Overall Dimensions HxWxD                                                                                                                                                                                                                                                                                                                                                                                                                                                                                                                                                                                                                                                                                                                                                                                                                                                                                                                                                                                                                                                                                                                                                                                                                                                                                                                                                                                                                                                                                                                                                                                                                                                                                                                                                                                                                                                                                                                                                                                                                                                                                                       | 260x160x116mm |
| Depth with switch                                                                                                                                                                                                                                                                                                                                                                                                                                                                                                                                                                                                                                                                                                                                                                                                                                                                                                                                                                                                                                                                                                                                                                                                                                                                                                                                                                                                                                                                                                                                                                                                                                                                                                                                                                                                                                                                                                                                                                                                                                                                                                              | 160mm         |
| Degree of IP                                                                                                                                                                                                                                                                                                                                                                                                                                                                                                                                                                                                                                                                                                                                                                                                                                                                                                                                                                                                                                                                                                                                                                                                                                                                                                                                                                                                                                                                                                                                                                                                                                                                                                                                                                                                                                                                                                                                                                                                                                                                                                                   | IP65          |
| Colour                                                                                                                                                                                                                                                                                                                                                                                                                                                                                                                                                                                                                                                                                                                                                                                                                                                                                                                                                                                                                                                                                                                                                                                                                                                                                                                                                                                                                                                                                                                                                                                                                                                                                                                                                                                                                                                                                                                                                                                                                                                                                                                         | RAL7035       |

### Technical Drawing