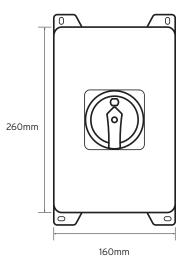

#### **Enclosure Characteristics**

| minimum of the contract of the |               |
|--------------------------------------------------------------------------------------------------------------------------------------------------------------------------------------------------------------------------------------------------------------------------------------------------------------------------------------------------------------------------------------------------------------------------------------------------------------------------------------------------------------------------------------------------------------------------------------------------------------------------------------------------------------------------------------------------------------------------------------------------------------------------------------------------------------------------------------------------------------------------------------------------------------------------------------------------------------------------------------------------------------------------------------------------------------------------------------------------------------------------------------------------------------------------------------------------------------------------------------------------------------------------------------------------------------------------------------------------------------------------------------------------------------------------------------------------------------------------------------------------------------------------------------------------------------------------------------------------------------------------------------------------------------------------------------------------------------------------------------------------------------------------------------------------------------------------------------------------------------------------------------------------------------------------------------------------------------------------------------------------------------------------------------------------------------------------------------------------------------------------------|---------------|
| Overall Dimensions HxWxD                                                                                                                                                                                                                                                                                                                                                                                                                                                                                                                                                                                                                                                                                                                                                                                                                                                                                                                                                                                                                                                                                                                                                                                                                                                                                                                                                                                                                                                                                                                                                                                                                                                                                                                                                                                                                                                                                                                                                                                                                                                                                                       | 260x160x116mm |
| Depth with switch                                                                                                                                                                                                                                                                                                                                                                                                                                                                                                                                                                                                                                                                                                                                                                                                                                                                                                                                                                                                                                                                                                                                                                                                                                                                                                                                                                                                                                                                                                                                                                                                                                                                                                                                                                                                                                                                                                                                                                                                                                                                                                              | 160mm         |
| Degree of IP                                                                                                                                                                                                                                                                                                                                                                                                                                                                                                                                                                                                                                                                                                                                                                                                                                                                                                                                                                                                                                                                                                                                                                                                                                                                                                                                                                                                                                                                                                                                                                                                                                                                                                                                                                                                                                                                                                                                                                                                                                                                                                                   | IP65          |
| Colour                                                                                                                                                                                                                                                                                                                                                                                                                                                                                                                                                                                                                                                                                                                                                                                                                                                                                                                                                                                                                                                                                                                                                                                                                                                                                                                                                                                                                                                                                                                                                                                                                                                                                                                                                                                                                                                                                                                                                                                                                                                                                                                         | RAL7035       |

### Technical Drawing