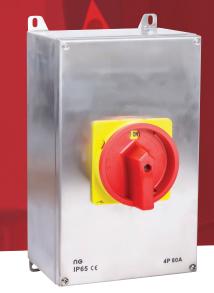

# ENCLOSED SWITCHGEAR

STAINLESS STEEL ROTARY ENCLOSED SWITCH DISCONNECTOR 4 POLE ISS804P

#### **Enclosure Characteristics**

| minimum of the contract of the |               |
|--------------------------------------------------------------------------------------------------------------------------------------------------------------------------------------------------------------------------------------------------------------------------------------------------------------------------------------------------------------------------------------------------------------------------------------------------------------------------------------------------------------------------------------------------------------------------------------------------------------------------------------------------------------------------------------------------------------------------------------------------------------------------------------------------------------------------------------------------------------------------------------------------------------------------------------------------------------------------------------------------------------------------------------------------------------------------------------------------------------------------------------------------------------------------------------------------------------------------------------------------------------------------------------------------------------------------------------------------------------------------------------------------------------------------------------------------------------------------------------------------------------------------------------------------------------------------------------------------------------------------------------------------------------------------------------------------------------------------------------------------------------------------------------------------------------------------------------------------------------------------------------------------------------------------------------------------------------------------------------------------------------------------------------------------------------------------------------------------------------------------------|---------------|
| Overall Dimensions HxWxD                                                                                                                                                                                                                                                                                                                                                                                                                                                                                                                                                                                                                                                                                                                                                                                                                                                                                                                                                                                                                                                                                                                                                                                                                                                                                                                                                                                                                                                                                                                                                                                                                                                                                                                                                                                                                                                                                                                                                                                                                                                                                                       | 260x160x116mm |
| Depth with switch                                                                                                                                                                                                                                                                                                                                                                                                                                                                                                                                                                                                                                                                                                                                                                                                                                                                                                                                                                                                                                                                                                                                                                                                                                                                                                                                                                                                                                                                                                                                                                                                                                                                                                                                                                                                                                                                                                                                                                                                                                                                                                              | 160mm         |
| Degree of IP                                                                                                                                                                                                                                                                                                                                                                                                                                                                                                                                                                                                                                                                                                                                                                                                                                                                                                                                                                                                                                                                                                                                                                                                                                                                                                                                                                                                                                                                                                                                                                                                                                                                                                                                                                                                                                                                                                                                                                                                                                                                                                                   | IP65          |
| Colour                                                                                                                                                                                                                                                                                                                                                                                                                                                                                                                                                                                                                                                                                                                                                                                                                                                                                                                                                                                                                                                                                                                                                                                                                                                                                                                                                                                                                                                                                                                                                                                                                                                                                                                                                                                                                                                                                                                                                                                                                                                                                                                         | RAL7035       |