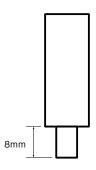

#### **General Characteristics**

| Polarity      | A2 negative |
|---------------|-------------|
| Rated Voltage | 6 - 220V DC |
| Width         | 12.5mm      |
| Height        | 23.5mm      |
| Depth         | 8mm         |
| Weight        | 0.01Kg      |

#### **Technical Drawing**