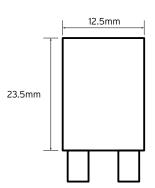

#### **General Characteristics**

| Polarity      | A2 negative |
|---------------|-------------|
| Rated Voltage | 6 - 220V DC |
| Width         | 12.5mm      |
| Height        | 23.5mm      |
| Depth         | 8mm         |
| Weight        | 0.01Kg      |

#### **Technical Drawing**