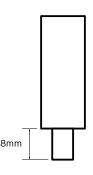

#### **General Characteristics**

| Colour of LED | Green         |
|---------------|---------------|
| Rated Voltage | 6 - 24V AC/DC |
| Width         | 12.5mm        |
| Height        | 23.5mm        |
| Depth         | 8mm           |
| Weight        | 0.01Kg        |

#### **Technical Drawing**