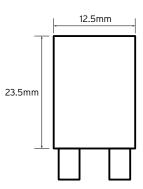

#### **General Characteristics**

| Colour of LED | Green         |
|---------------|---------------|
| Rated Voltage | 6 - 24V AC/DC |
| Width         | 12.5mm        |
| Height        | 23.5mm        |
| Depth         | 8mm           |
| Weight        | 0.01Kg        |

#### **Technical Drawing**