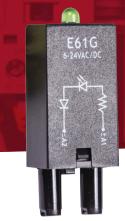

### **PLUGIN MODULE** RM2

Plugin module for din rail relay sockets, to provide **LED** indication

#### **General Characteristics**

| Colour of LED | Green         |
|---------------|---------------|
| Rated Voltage | 6 - 24V AC/DC |
| Width         | 12.5mm        |
| Height        | 23.5mm        |
| Depth         | 8mm           |
| Weight        | 0.01Kg        |