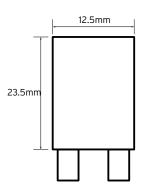

#### **General Characteristics**

| Colour of LED | Green            |
|---------------|------------------|
| Rated Voltage | 110 - 230V AC/DC |
| Width         | 12.5mm           |
| Height        | 22.5mm           |
| Depth         | 8mm              |
| Weight        | 0.01Kg           |

#### **Technical Drawing**