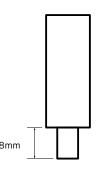

#### **General Characteristics**

| Colour of LED | Green            |
|---------------|------------------|
| Rated Voltage | 110 - 230V AC/DC |
| Width         | 12.5mm           |
| Height        | 22.5mm           |
| Depth         | 8mm              |
| Weight        | 0.01Kg           |

#### **Technical Drawing**