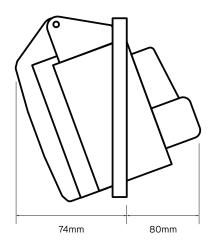

### **General Characteristics**

| Standard                      | BS EN 60309-1 & 2          |
|-------------------------------|----------------------------|
| Voltage                       | 415V                       |
| Amperage                      | 63A                        |
| Poles                         | 3P+E                       |
| Terminal capacity flex cable  | 6.0 to 16.0mm <sup>2</sup> |
| Terminal capacity solid cable | 6.0 to 25.0mm <sup>2</sup> |
| Torque                        | 2 Nm                       |
| Degree of Ingress             | IP67                       |
| Weight                        | 492g                       |
| Flange Dimension              | 100 x 112mm                |
| Fixing Centres                | 80 x 88mm                  |

# Technical Drawing