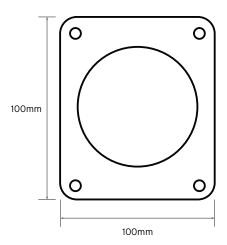

### **General Characteristics**

| Standard                      | BS EN 60309-1 & 2          |
|-------------------------------|----------------------------|
| Voltage                       | 415V                       |
| Amperage                      | 63A                        |
| Poles                         | 3P+E                       |
| Terminal capacity flex cable  | 6.0 to 16.0mm <sup>2</sup> |
| Terminal capacity solid cable | 6.0 to 25.0mm <sup>2</sup> |
| Torque                        | 2 Nm                       |
| Degree of Ingress             | IP67                       |
| Weight                        | 492g                       |
| Flange Dimension              | 100 x 112mm                |
| Fixing Centres                | 80 x 88mm                  |

# Technical Drawing