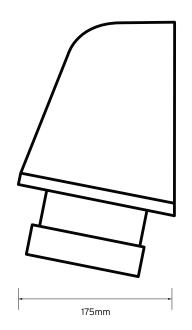

### **General Characteristics**

| Standard                      | BS EN 60309-1 & 2          |
|-------------------------------|----------------------------|
| Voltage                       | 240V                       |
| Amperage                      | 63A                        |
| Poles                         | 2P+E                       |
| Terminal capacity flex cable  | 6.0 to 16.0mm <sup>2</sup> |
| Terminal capacity solid cable | 6.0 to 25.0mm <sup>2</sup> |
| Torque                        | 2 Nm                       |
| Knockout                      | M40 (2 x M32)              |
| Degree of Ingress             | IP67                       |
| Weight                        | 812g                       |
| Dimensions (H x W x D)        | 175 x 118 x 271mm          |

### **Technical Drawing**