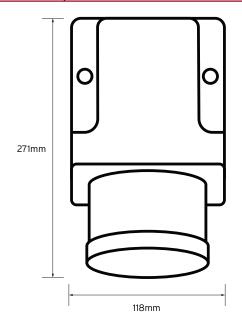

### **General Characteristics**

| Standard                      | BS EN 60309-1 & 2          |
|-------------------------------|----------------------------|
| Voltage                       | 240V                       |
| Amperage                      | 63A                        |
| Poles                         | 2P+E                       |
| Terminal capacity flex cable  | 6.0 to 16.0mm <sup>2</sup> |
| Terminal capacity solid cable | 6.0 to 25.0mm <sup>2</sup> |
| Torque                        | 2 Nm                       |
| Knockout                      | M40 (2 x M32)              |
| Degree of Ingress             | IP67                       |
| Weight                        | 812g                       |
| Dimensions (H x W x D)        | 175 x 118 x 271mm          |

### **Technical Drawing**