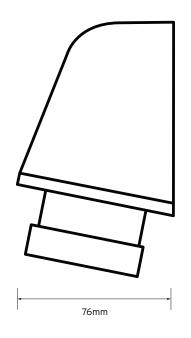

### **General Characteristics**

| Standard                      | BS EN 60309-1 & 2         |
|-------------------------------|---------------------------|
| Voltage                       | 415V                      |
| Amperage                      | 16A                       |
| Poles                         | 2P+E                      |
| Terminal capacity flex cable  | 1.0 to 2.5mm <sup>2</sup> |
| Terminal capacity solid cable | 1.0 to 4.0mm <sup>2</sup> |
| Torque                        | 1 Nm                      |
| Knockout                      | 25mm                      |
| Degree of Ingress             | IP44                      |
| Weight                        | 173g                      |
| Dimensions (H x W x D)        | 76 x 70.5 x 120mm         |

## Technical Drawing