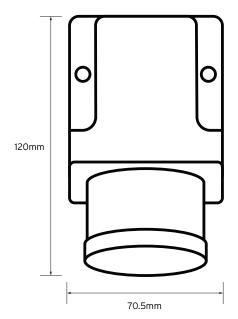

### **General Characteristics**

| Standard                      | BS EN 60309-1 & 2         |
|-------------------------------|---------------------------|
| Voltage                       | 415V                      |
| Amperage                      | 16A                       |
| Poles                         | 2P+E                      |
| Terminal capacity flex cable  | 1.0 to 2.5mm <sup>2</sup> |
| Terminal capacity solid cable | 1.0 to 4.0mm <sup>2</sup> |
| Torque                        | 1 Nm                      |
| Knockout                      | 25mm                      |
| Degree of Ingress             | IP44                      |
| Weight                        | 173g                      |
| Dimensions (H x W x D)        | 76 x 70.5 x 120mm         |

## Technical Drawing