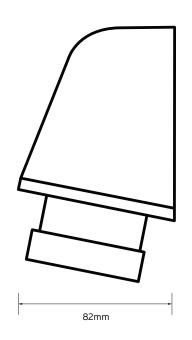

### **General Characteristics**

| Standard                      | BS EN 60309-1 & 2          |
|-------------------------------|----------------------------|
| Voltage                       | 240V                       |
| Amperage                      | 32A                        |
| Poles                         | 2P+E                       |
| Terminal capacity flex cable  | 2.5 to 6.0mm <sup>2</sup>  |
| Terminal capacity solid cable | 2.5 to 10.0mm <sup>2</sup> |
| Torque                        | 1.1 Nm                     |
| Knockout                      | 25mm                       |
| Degree of Ingress             | IP44                       |
| Weight                        | 212g                       |
| Dimensions (H x W x D)        | 82 x 70.5 x 131mm          |

## **Technical Drawing**