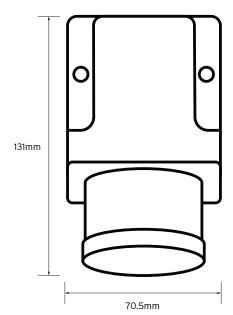

### **General Characteristics**

| Standard                      | BS EN 60309-1 & 2          |
|-------------------------------|----------------------------|
| Voltage                       | 240V                       |
| Amperage                      | 32A                        |
| Poles                         | 2P+E                       |
| Terminal capacity flex cable  | 2.5 to 6.0mm <sup>2</sup>  |
| Terminal capacity solid cable | 2.5 to 10.0mm <sup>2</sup> |
| Torque                        | 1.1 Nm                     |
| Knockout                      | 25mm                       |
| Degree of Ingress             | IP44                       |
| Weight                        | 212g                       |
| Dimensions (H x W x D)        | 82 x 70.5 x 131mm          |

## **Technical Drawing**