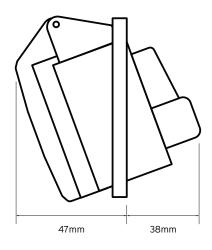

## **Technical Drawing**

#### **General Characteristics**

| Standard                      | BS EN 60309-1 & 2         |
|-------------------------------|---------------------------|
| Voltage                       | 240V                      |
| Amperage                      | 16A                       |
| Poles                         | 2P+E                      |
| Terminal capacity flex cable  | 1.0 to 2.5mm <sup>2</sup> |
| Terminal capacity solid cable | 1.0 to 4.0mm <sup>2</sup> |
| Torque                        | 1 Nm                      |
| Degree of Ingress             | IP44                      |
| Weight                        | 116g                      |
| Flange Dimension              | 80 x 97mm                 |
| Fixing Centres                | 60 x 73mm                 |