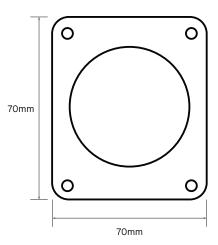

## **Technical Drawing**

#### **General Characteristics**

| Standard                      | BS EN 60309-1 & 2         |
|-------------------------------|---------------------------|
| Voltage                       | 240V                      |
| Amperage                      | 16A                       |
| Poles                         | 2P+E                      |
| Terminal capacity flex cable  | 1.0 to 2.5mm <sup>2</sup> |
| Terminal capacity solid cable | 1.0 to 4.0mm <sup>2</sup> |
| Torque                        | 1 Nm                      |
| Degree of Ingress             | IP44                      |
| Weight                        | 116g                      |
| Flange Dimension              | 80 x 97mm                 |
| Fixing Centres                | 60 x 73mm                 |