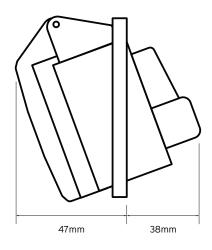

# **General Characteristics**

| Standard                      | BS EN 60309-1 & 2         |
|-------------------------------|---------------------------|
| Voltage                       | 415V                      |
| Amperage                      | 16A                       |
| Poles                         | 3P+E+N                    |
| Terminal capacity flex cable  | 1.0 to 2.5mm <sup>2</sup> |
| Terminal capacity solid cable | 1.0 to 4.0mm <sup>2</sup> |
| Torque                        | 1 Nm                      |
| Degree of Ingress             | IP44                      |
| Weight                        | 154g                      |
| Flange Dimension              | 80 x 97mm                 |
| Fixing Centres                | 60 x 73mm                 |

## **Technical Drawing**