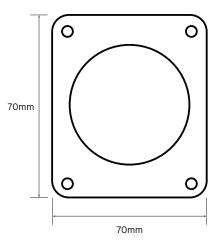

# **General Characteristics**

| Standard                      | BS EN 60309-1 & 2         |
|-------------------------------|---------------------------|
| Voltage                       | 415V                      |
| Amperage                      | 16A                       |
| Poles                         | 3P+E+N                    |
| Terminal capacity flex cable  | 1.0 to 2.5mm <sup>2</sup> |
| Terminal capacity solid cable | 1.0 to 4.0mm <sup>2</sup> |
| Torque                        | 1 Nm                      |
| Degree of Ingress             | IP44                      |
| Weight                        | 154g                      |
| Flange Dimension              | 80 x 97mm                 |
| Fixing Centres                | 60 x 73mm                 |

## **Technical Drawing**