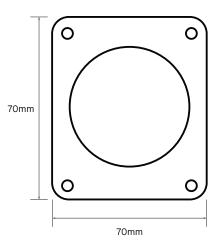

### **General Characteristics**

| Standard                      | BS EN 60309-1 & 2          |
|-------------------------------|----------------------------|
| Voltage                       | 415V                       |
| Amperage                      | 32A                        |
| Poles                         | 3P+E+N                     |
| Terminal capacity flex cable  | 2.5 to 6.0mm <sup>2</sup>  |
| Terminal capacity solid cable | 2.5 to 10.0mm <sup>2</sup> |
| Torque                        | 1.1 Nm                     |
| Degree of Ingress             | IP44                       |
| Weight                        | 214g                       |
| Flange Dimension              | 80 x 97mm                  |
| Fixing Centres                | 60 x 73mm                  |

# **Technical Drawing**