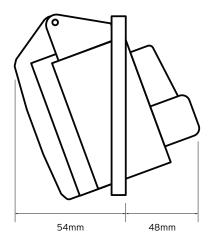

### **General Characteristics**

| Standard                      | BS EN 60309-1 & 2          |
|-------------------------------|----------------------------|
| Voltage                       | 415V                       |
| Amperage                      | 32A                        |
| Poles                         | 3P+E+N                     |
| Terminal capacity flex cable  | 2.5 to 6.0mm <sup>2</sup>  |
| Terminal capacity solid cable | 2.5 to 10.0mm <sup>2</sup> |
| Torque                        | 1.1 Nm                     |
| Degree of Ingress             | IP44                       |
| Weight                        | 214g                       |
| Flange Dimension              | 80 x 97mm                  |
| Fixing Centres                | 60 x 73mm                  |

# **Technical Drawing**