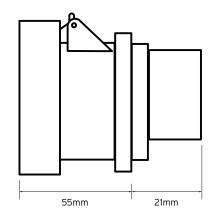

aracteristics**

| Standard                      | BS EN 60309-1 & 2         |
|-------------------------------|---------------------------|
| Voltage                       | 110V                      |
| Amperage                      | 16A                       |
| Poles                         | 2P+E                      |
| Terminal capacity flex cable  | 1.0 to 2.5mm <sup>2</sup> |
| Terminal capacity solid cable | 1.0 to 4.0mm <sup>2</sup> |
| Torque                        | 1 Nm                      |
| Degree of Ingress             | IP44                      |
| Weight                        | 115g                      |
| Flange Dimension              | 70 x 70mm                 |
| Fixing Centres                | 56 x 56mm                 |











## **Technical Drawing**





## Additional Information

This product is for use by skilled persons or instructed persons. The installation of this product must comply with current IEE regulations. Terminals, including those factory fitted, must be checked for correct tightness before commissioning. All terminals should be periodically checked for correct tightness. The data herein serves only to describe the product and should not be regarded as representing guaranteed properties in the legal sense. We reserve the rights of modification, whilst every care has been take in ensuring the accuracy of this catalogue, the Supplier accepts no liability whatsoever for any eventuality arising from errors or omissions within its catalogues, brochures or within any online presence.