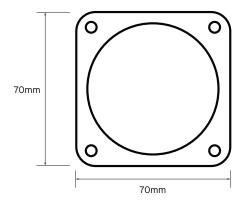

#### **General Characteristics**

| Standard                      | BS EN 60309-1 & 2         |
|-------------------------------|---------------------------|
| Voltage                       | 110V                      |
| Amperage                      | 16A                       |
| Poles                         | 2P+E                      |
| Terminal capacity flex cable  | 1.0 to 2.5mm <sup>2</sup> |
| Terminal capacity solid cable | 1.0 to 4.0mm <sup>2</sup> |
| Torque                        | 1 Nm                      |
| Degree of Ingress             | IP44                      |
| Weight                        | 115g                      |
| Flange Dimension              | 70 x 70mm                 |
| Fixing Centres                | 56 x 56mm                 |

## **Technical Drawing**