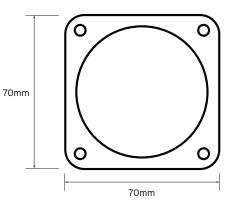

## PANEL MOUNTED STRAIGHT SOCKET 57481

| General Characteristics       |                           |
|-------------------------------|---------------------------|
| Standard                      | BS EN 60309-1 & 2         |
| Voltage                       | 240V                      |
| Amperage                      | 16A                       |
| Poles                         | 2P+E                      |
| Terminal capacity flex cable  | 1.0 to 2.5mm <sup>2</sup> |
| Terminal capacity solid cable | 1.0 to 4.0mm <sup>2</sup> |
| Torque                        | 1 Nm                      |
| Degree of Ingress             | IP44                      |
| Weight                        | 127g                      |
| Flange Dimension              | 70 x 70mm                 |
| Fixing Centres                | 56 x 56mm                 |
|                               |                           |

#### **Technical Drawing**

**Niglon** 