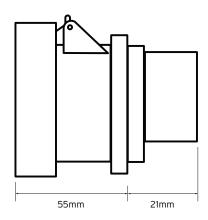

## PANEL MOUNTED STRAIGHT SOCKET 57481

| General Characteristics       |                           |
|-------------------------------|---------------------------|
| Standard                      | BS EN 60309-1 & 2         |
| Voltage                       | 240V                      |
| Amperage                      | 16A                       |
| Poles                         | 2P+E                      |
| Terminal capacity flex cable  | 1.0 to 2.5mm <sup>2</sup> |
| Terminal capacity solid cable | 1.0 to 4.0mm <sup>2</sup> |
| Torque                        | 1 Nm                      |
| Degree of Ingress             | IP44                      |
| Weight                        | 127g                      |
| Flange Dimension              | 70 x 70mm                 |
| Fixing Centres                | 56 x 56mm                 |
|                               |                           |

#### **Technical Drawing**

**Niglon** 