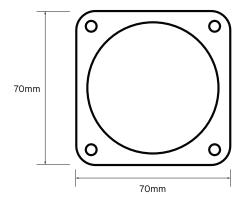

#### **General Characteristics**

| Standard                      | BS EN 60309-1 & 2         |
|-------------------------------|---------------------------|
| Voltage                       | 415V                      |
| Amperage                      | 16A                       |
| Poles                         | 3P+E                      |
| Terminal capacity flex cable  | 1.0 to 2.5mm <sup>2</sup> |
| Terminal capacity solid cable | 1.0 to 4.0mm <sup>2</sup> |
| Torque                        | 1 Nm                      |
| Degree of Ingress             | IP44                      |
| Weight                        | 127g                      |
| Flange Dimension              | 70 x 70mm                 |
| Fixing Centres                | 56 x 56mm                 |

## **Technical Drawing**