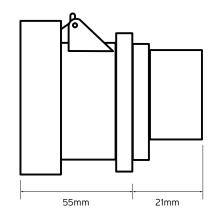

aracteristics**

| Standard                      | BS EN 60309-1 & 2         |
|-------------------------------|---------------------------|
| Voltage                       | 415V                      |
| Amperage                      | 16A                       |
| Poles                         | 3P+E                      |
| Terminal capacity flex cable  | 1.0 to 2.5mm <sup>2</sup> |
| Terminal capacity solid cable | 1.0 to 4.0mm <sup>2</sup> |
| Torque                        | 1 Nm                      |
| Degree of Ingress             | IP44                      |
| Weight                        | 127g                      |
| Flange Dimension              | 70 x 70mm                 |
| Fixing Centres                | 56 x 56mm                 |











## **Technical Drawing**





## Additional Information

This product is for use by skilled persons or instructed persons. The installation of this product must comply with current IEE regulations. Terminals, including those factory fitted, must be checked for correct tightness before commissioning. All terminals should be periodically checked for correct tightness. The data herein serves only to describe the product and should not be regarded as representing guaranteed properties in the legal sense. We reserve the rights of modification, whilst every care has been take in ensuring the accuracy of this catalogue, the Supplier accepts no liability whatsoever for any eventuality arising from errors or omissions within its catalogues, brochures or within any online presence.