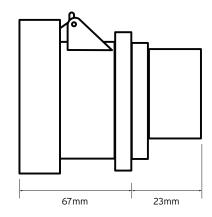

### **General Characteristics**

| Standard                      | BS EN 60309-1 & 2          |
|-------------------------------|----------------------------|
| Voltage                       | 230V                       |
| Amperage                      | 32A                        |
| Poles                         | 2P+E                       |
| Terminal capacity flex cable  | 2.5 to 6.0mm <sup>2</sup>  |
| Terminal capacity solid cable | 2.5 to 10.0mm <sup>2</sup> |
| Torque                        | 1.1 Nm                     |
| Degree of Ingress             | IP44                       |
| Weight                        | 162g                       |
| Flange Dimension              | 70 x 70mm                  |
| Fixing Centres                | 56 x 56mm                  |

# Technical Drawing