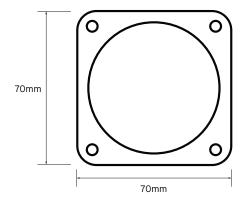

### **General Characteristics**

| Standard                      | BS EN 60309-1 & 2          |
|-------------------------------|----------------------------|
| Voltage                       | 230V                       |
| Amperage                      | 32A                        |
| Poles                         | 2P+E                       |
| Terminal capacity flex cable  | 2.5 to 6.0mm <sup>2</sup>  |
| Terminal capacity solid cable | 2.5 to 10.0mm <sup>2</sup> |
| Torque                        | 1.1 Nm                     |
| Degree of Ingress             | IP44                       |
| Weight                        | 162g                       |
| Flange Dimension              | 70 x 70mm                  |
| Fixing Centres                | 56 x 56mm                  |

# Technical Drawing