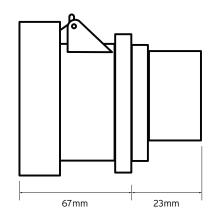

#### **General Characteristics**

| Standard                      | BS EN 60309-1 & 2          |
|-------------------------------|----------------------------|
| Voltage                       | 415V                       |
| Amperage                      | 32A                        |
| Poles                         | 3P+E+N                     |
| Terminal capacity flex cable  | 2.5 to 6.0mm <sup>2</sup>  |
| Terminal capacity solid cable | 2.5 to 10.0mm <sup>2</sup> |
| Torque                        | 1.1 Nm                     |
| Degree of Ingress             | IP44                       |
| Weight                        | 206g                       |
| Flange Dimension              | 70 x 70mm                  |
| Fixing Centres                | 56 x 56mm                  |

## **Technical Drawing**