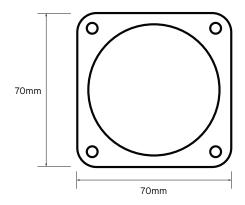

#### **General Characteristics**

| Standard                      | BS EN 60309-1 & 2          |
|-------------------------------|----------------------------|
| Voltage                       | 415V                       |
| Amperage                      | 32A                        |
| Poles                         | 3P+E+N                     |
| Terminal capacity flex cable  | 2.5 to 6.0mm <sup>2</sup>  |
| Terminal capacity solid cable | 2.5 to 10.0mm <sup>2</sup> |
| Torque                        | 1.1 Nm                     |
| Degree of Ingress             | IP44                       |
| Weight                        | 206g                       |
| Flange Dimension              | 70 x 70mm                  |
| Fixing Centres                | 56 x 56mm                  |

## **Technical Drawing**