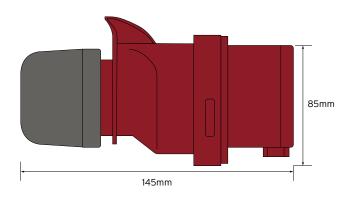

### **General Characteristics**

| Material Composition        | Shock resistant thermoplastic enclosure         |  |  |  |  |
|-----------------------------|-------------------------------------------------|--|--|--|--|
| Amps                        | 16A                                             |  |  |  |  |
| Volts                       | 415V                                            |  |  |  |  |
| Pin Configuration           | 3P + E + N                                      |  |  |  |  |
| IP Rating                   | IP20                                            |  |  |  |  |
| Usual operation temperature | ~ +25°c                                         |  |  |  |  |
| Certified                   | OVE & CE                                        |  |  |  |  |
| Standards                   | EN60309-2, EN61000-6-3, EN61000-6-2,<br>EN55022 |  |  |  |  |
| Dimensions                  | 145 x 85mm (LxH)                                |  |  |  |  |