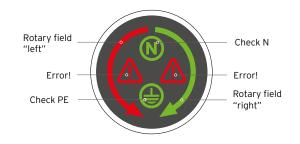

\*For temporary testing period only! Not meant for permanent use!

| Display | (N)      |             |          |          | (N)      |          |             |          |
|---------|----------|-------------|----------|----------|----------|----------|-------------|----------|
| L1      | <b>*</b> | <b>*</b>    | <b>*</b> | <b>*</b> | L3       | L3       | L3          | L3       |
| L2      | <b>*</b> | <b>*</b>    | <b>*</b> | *        | L2       | L2       | L2          | L2       |
| L3      | <b>/</b> | <b>*</b>    | <b>*</b> | <b>*</b> | L1       | L1       | L1          | L1       |
| N       | <b>*</b> | <b>*</b>    | <u> </u> | <u> </u> | <b>*</b> | <b>*</b> | $\triangle$ | <u>^</u> |
| PE      | •        | $\triangle$ | <b>*</b> | ⚠        | <b>*</b> | <u> </u> | -           | ⚠        |