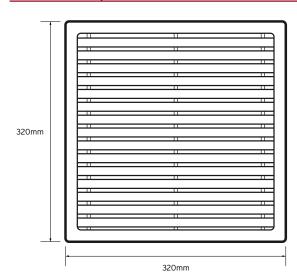

## EXIT FILTER CFX320

Exit filter used in conjunction with axial fan for cooling a control panel. Filter can be changed without removing unit. Easy installation with snap-on guides, and minimal depth intruding into the panel. Standard RAL7035 colour

### **General Characteristics**

| Width                         | 320mm            |
|-------------------------------|------------------|
| Height                        | 320mm            |
| Depth behind panel            | 28mm             |
| Construction material         | ABS              |
| Air flow, filtered            | 360 / 390 m3 / h |
| Operating/Storage temperature | -10° to +55° C   |
| Ingress protection            | IP54             |
| Weight                        | 0.51Kg           |