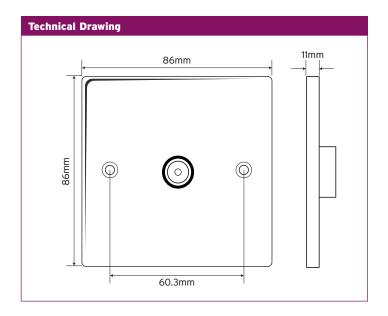

A white, square-edged, moulded accessory manufactured in a robust urea construction. Arctic Edge offers traditional design values for new, or existing installations.

| Technical Specifications |                                                                                                                                  |
|--------------------------|----------------------------------------------------------------------------------------------------------------------------------|
| Туре                     | 1x TV Outlet Socket (Isolated)                                                                                                   |
| Material Composition     | Front Plate: Urea                                                                                                                |
| Backbox Depth            | 16mm - 47mm                                                                                                                      |
| Warranty                 | 20 Years                                                                                                                         |
| Anti Microbial Certified | Yes                                                                                                                              |
| IP Rating                | IP20                                                                                                                             |
| Operational Temperature  | -5° to +40°C                                                                                                                     |
| Standards                | The Low Voltage Directive 2006/95/EC,<br>BS 5733:1995 (where applicable)<br>Modified ISO 22196<br>TV outlets comply with BS 3041 |
| Dimensions               | 86x86x11mm (HxWxD)                                                                                                               |