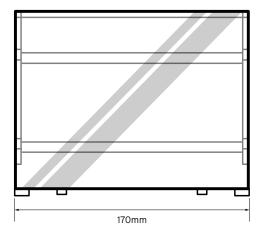

## Din rail mounting 2 pole terminal block for commoning of contacts

| General Characteristics |           |
|-------------------------|-----------|
| Standard                | EN60947-1 |
| Number of poles         | 4         |
| Rated current           | 160A      |
| Rated voltage Ui        | 500V      |
| Number of terminals     | 11        |
| Width                   | 170mm     |
| Height                  | 89mm      |
| Depth                   | 50mm      |
| Construction material   | PBT       |
| Terminal construction   | Brass     |
| Connection type         | Screw     |
| Icw kA rms is           | 4.5       |
| Ingress protection      | IP20      |
| Weight                  | 212g      |

**Technical Drawing** 

**Niglon** 