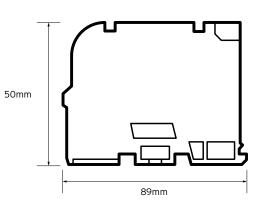

## Din rail mounting 2 pole terminal block for commoning of contacts

| General Characteristics |           |
|-------------------------|-----------|
| Standard                | EN60947-1 |
| Number of poles         | 4         |
| Rated current           | 160A      |
| Rated voltage Ui        | 500V      |
| Number of terminals     | 11        |
| Width                   | 170mm     |
| Height                  | 89mm      |
| Depth                   | 50mm      |
| Construction material   | PBT       |
| Terminal construction   | Brass     |
| Connection type         | Screw     |
| Icw kA rms is           | 4.5       |
| Ingress protection      | IP20      |
| Weight                  | 212g      |

**Technical Drawing** 

**Niglon** 