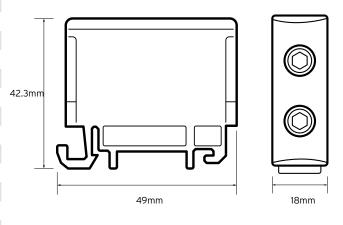

## POWER DISTRIBUTION BLOCKS DIN-PB125G1

| General Characteristics |                                        |
|-------------------------|----------------------------------------|
| Standard                | EN60947-7-1                            |
| Number of poles         | 1                                      |
| Colour                  | Grey                                   |
| Rated current           | 125A                                   |
| Rated voltage Ui        | 800V                                   |
| Width                   | 18mm                                   |
| Height                  | 49mm                                   |
| Depth                   | 42.3mm                                 |
| Construction material   | PA66 UL94-V-0                          |
| Terminal construction   | Brass; Zn plated                       |
| Terminal capacity       | 2.5mm <sup>2</sup> - 50mm <sup>2</sup> |
| Operating Temperature   | ≤ 80°C                                 |
| Connection type         | Hex head screw                         |
| Ingress protection      | IP20                                   |
| Weight                  | 120g                                   |

## **Technical Drawing**