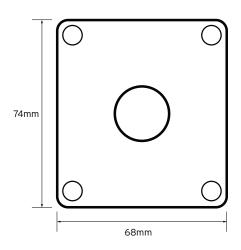

| Standard              | EN 60947-5-1                   |
|-----------------------|--------------------------------|
| Contact configuration | 1 NO                           |
| Rated current Im      | 10A                            |
| Rated voltage Ui      | 500V                           |
| Operating force       | 10N; additional 5N             |
| Contact operation     | Slow action / positive opening |
| Knockouts             | 1 x 20mm top and bottom        |
| Terminal Capacity     | up to 1.5mm <sup>2</sup>       |
| Ingress protection    | IP65                           |
| Height                | 74mm                           |
| Width                 | 68mm                           |
| Depth                 | 38mm                           |
| Depth including head  | 72mm                           |
| Construction          | ABS Plastic                    |
| Weight                | 0.19Kg                         |

### **Technical Drawing**