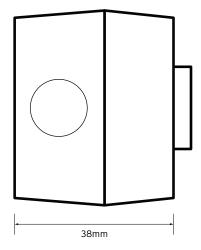

| Standard              | EN 60947-5-1                   |
|-----------------------|--------------------------------|
| Contact configuration | 1 NO                           |
| Rated current Im      | 10A                            |
| Rated voltage Ui      | 500V                           |
| Operating force       | 10N; additional 5N             |
| Contact operation     | Slow action / positive opening |
| Knockouts             | 1 x 20mm top and bottom        |
| Terminal Capacity     | up to 1.5mm <sup>2</sup>       |
| Ingress protection    | IP65                           |
| Height                | 74mm                           |
| Width                 | 68mm                           |
| Depth                 | 38mm                           |
| Depth including head  | 72mm                           |
| Construction          | ABS Plastic                    |
| Weight                | 0.19Kg                         |

### **Technical Drawing**