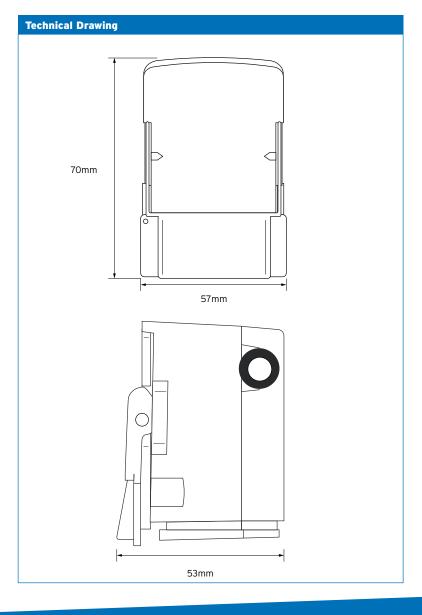

## NiGLON

General Lighting

12013 MCO40DN Type Compact Cut-Out Street Lighting **Service Cut-outs** 

| Technical Specifications | S                                                           |
|--------------------------|-------------------------------------------------------------|
| Standard of Compliance   | BS 7654 IEC 947:1                                           |
| Conductor                | 16mm² max                                                   |
| Maximum fuse rating      | 25A                                                         |
| Fuse                     | Single Fuse Sold Separately                                 |
| Pole                     | Double Pole                                                 |
| Maximum cable size       | 16mm² stranded copper or 25mm² solid aluminium conductors   |
| Terminals                | Electroplated brass terminals with serrated bores           |
| No. Grommets             | 2                                                           |
| Gland Plate              | Brass fitted with earth stud and holes filled with grommets |
| IP Rating                | IP42 - cover in place<br>IP21 - cover removed               |
| Dimensions               | 70 x 57 x 53mm (H x W x D)                                  |