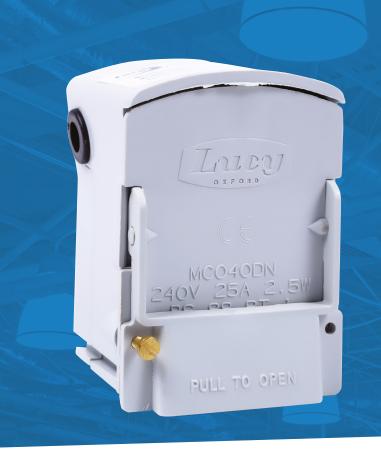

## NiGLON

General Lighting

12013 MCO40DN Type Compact Cut-Out Street Lighting **Service Cut-outs** 

| Technical Specifications | S                                                           |
|--------------------------|-------------------------------------------------------------|
| Standard of Compliance   | BS 7654 IEC 947:1                                           |
| Conductor                | 16mm² max                                                   |
| Maximum fuse rating      | 25A                                                         |
| Fuse                     | Single Fuse Sold Separately                                 |
| Pole                     | Double Pole                                                 |
| Maximum cable size       | 16mm² stranded copper or 25mm² solid aluminium conductors   |
| Terminals                | Electroplated brass terminals with serrated bores           |
| No. Grommets             | 2                                                           |
| Gland Plate              | Brass fitted with earth stud and holes filled with grommets |
| IP Rating                | IP42 - cover in place<br>IP21 - cover removed               |
| Dimensions               | 70 x 57 x 53mm (H x W x D)                                  |