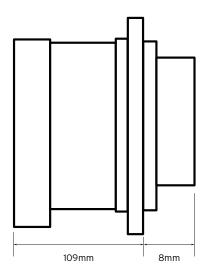

### **General Characteristics**

| Standard                      | BS EN 60309-1 & 2          |
|-------------------------------|----------------------------|
| Voltage                       | 240V                       |
| Amperage                      | 63A                        |
| Poles                         | 2P+E                       |
| Terminal capacity flex cable  | 6.0 to 16.0mm <sup>2</sup> |
| Terminal capacity solid cable | 6.0 to 25.0mm <sup>2</sup> |
| Torque                        | 2 Nm                       |
| Degree of Ingress             | IP67                       |
| Weight                        | 328g                       |
| Flange Dimension              | 100 x 100mm                |
| Fixing Centres                | 80 x 80mm                  |

# **Technical Drawing**