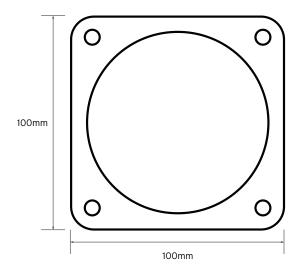

### **General Characteristics**

| Standard                      | BS EN 60309-1 & 2          |
|-------------------------------|----------------------------|
| Voltage                       | 240V                       |
| Amperage                      | 63A                        |
| Poles                         | 2P+E                       |
| Terminal capacity flex cable  | 6.0 to 16.0mm <sup>2</sup> |
| Terminal capacity solid cable | 6.0 to 25.0mm <sup>2</sup> |
| Torque                        | 2 Nm                       |
| Degree of Ingress             | IP67                       |
| Weight                        | 328g                       |
| Flange Dimension              | 100 x 100mm                |
| Fixing Centres                | 80 x 80mm                  |

# **Technical Drawing**