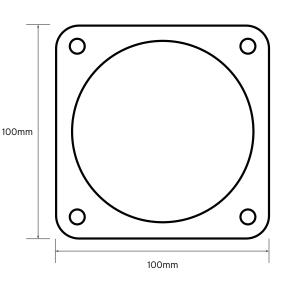

## PANEL MOUNT APPLIANCE INLET - STRAIGHT 17288

| General Characteristics       |                            |
|-------------------------------|----------------------------|
| Standard                      | BS EN 60309-1 & 2          |
| Voltage                       | 415V                       |
| Amperage                      | 63A                        |
| Poles                         | 3P+E                       |
| Terminal capacity flex cable  | 6.0 to 16.0mm <sup>2</sup> |
| Terminal capacity solid cable | 6.0 to 25.0mm <sup>2</sup> |
| Torque                        | 2 Nm                       |
| Degree of Ingress             | IP67                       |
| Weight                        | 328g                       |
| Flange Dimension              | 100 x 100mm                |
| Fixing Centres                | 80 x 80mm                  |
|                               |                            |