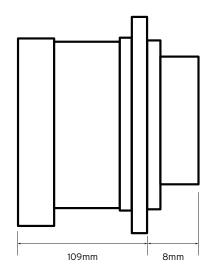

## PANEL MOUNT APPLIANCE INLET - STRAIGHT 17288

| General Characteristics       |                            |
|-------------------------------|----------------------------|
| Standard                      | BS EN 60309-1 & 2          |
| Voltage                       | 415V                       |
| Amperage                      | 63A                        |
| Poles                         | 3P+E                       |
| Terminal capacity flex cable  | 6.0 to 16.0mm <sup>2</sup> |
| Terminal capacity solid cable | 6.0 to 25.0mm <sup>2</sup> |
| Torque                        | 2 Nm                       |
| Degree of Ingress             | IP67                       |
| Weight                        | 328g                       |
| Flange Dimension              | 100 x 100mm                |
| Fixing Centres                | 80 x 80mm                  |
|                               |                            |