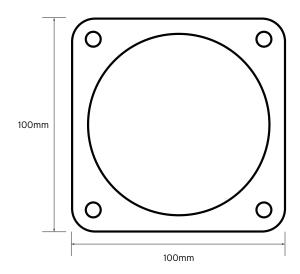

#### **General Characteristics**

| Standard                      | BS EN 60309-1 & 2          |
|-------------------------------|----------------------------|
| Voltage                       | 415V                       |
| Amperage                      | 63A                        |
| Poles                         | 3P+E+N                     |
| Terminal capacity flex cable  | 6.0 to 16.0mm <sup>2</sup> |
| Terminal capacity solid cable | 6.0 to 25.0mm <sup>2</sup> |
| Torque                        | 2 Nm                       |
| Degree of Ingress             | IP67                       |
| Weight                        | 427g                       |
| Flange Dimension              | 100 x 100mm                |
| Fixing Centres                | 80 x 80mm                  |

#### **Technical Drawing**