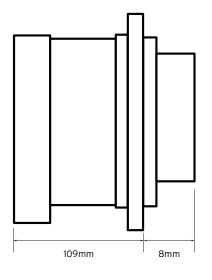

#### **General Characteristics**

| Standard                      | BS EN 60309-1 & 2          |
|-------------------------------|----------------------------|
| Voltage                       | 415V                       |
| Amperage                      | 63A                        |
| Poles                         | 3P+E+N                     |
| Terminal capacity flex cable  | 6.0 to 16.0mm <sup>2</sup> |
| Terminal capacity solid cable | 6.0 to 25.0mm <sup>2</sup> |
| Torque                        | 2 Nm                       |
| Degree of Ingress             | IP67                       |
| Weight                        | 427g                       |
| Flange Dimension              | 100 x 100mm                |
| Fixing Centres                | 80 x 80mm                  |

#### **Technical Drawing**