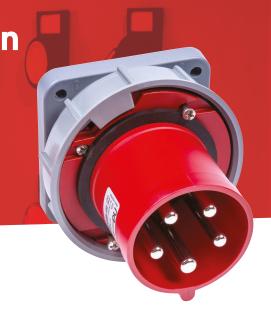

### PANEL MOUNT APPLIANCE **INLET - STRAIGHT 17289**

#### **General Characteristics**

| Standard                      | BS EN 60309-1 & 2          |
|-------------------------------|----------------------------|
| Voltage                       | 415V                       |
| Amperage                      | 63A                        |
| Poles                         | 3P+E+N                     |
| Terminal capacity flex cable  | 6.0 to 16.0mm <sup>2</sup> |
| Terminal capacity solid cable | 6.0 to 25.0mm <sup>2</sup> |
| Torque                        | 2 Nm                       |
| Degree of Ingress             | IP67                       |
| Weight                        | 427g                       |
| Flange Dimension              | 100 x 100mm                |
| Fixing Centres                | 80 x 80mm                  |