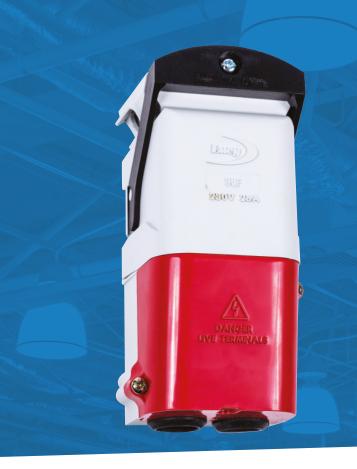

## NiGLON

General Lighting

17710E MCO40SLF Type 1 SNE Cut-Out Street Lighting **Service Cut-outs** 

## SP. fuseway, separate neutral & earth

| Technical Specifications |                                                           |
|--------------------------|-----------------------------------------------------------|
| Standard of Compliance   | BS 7654                                                   |
| Maximum fuse rating      | 25A                                                       |
| Accepts fuse links to:   | BS 88 Part 1, AC 16 tag type                              |
| Rating                   | IP22                                                      |
| Pole                     | Single Pole Isolation                                     |
| Fuse                     | Single , sold separately                                  |
| Terminals                | Electroplated brass with serrated bores                   |
| Maximum cable size       | 16mm² stranded copper or 25mm² solid aluminium conductors |
| Cable entry              | via PVC grommets as standard                              |
| Dimensions               | 150 x 76 x 60mm (H x W x D)                               |