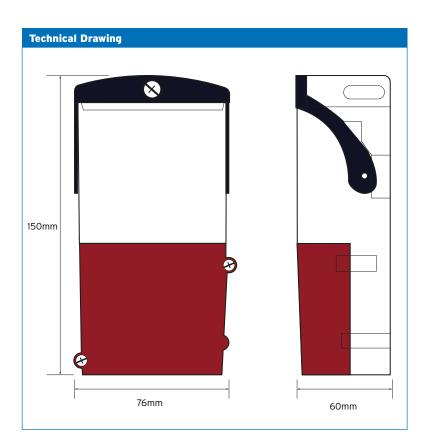

## SP. fuseway, separate neutral & earth

| Technical Specifications |                                                           |
|--------------------------|-----------------------------------------------------------|
| Standard of Compliance   | BS 7654                                                   |
| Maximum fuse rating      | 25A                                                       |
| Accepts fuse links to:   | BS 88 Part 1, AC 16 tag type                              |
| Rating                   | IP22                                                      |
| Pole                     | Single Pole Isolation                                     |
| Fuse                     | Single , sold separately                                  |
| Terminals                | Electroplated brass with serrated bores                   |
| Maximum cable size       | 16mm² stranded copper or 25mm² solid aluminium conductors |
| Cable entry              | via PVC grommets as standard                              |
| Dimensions               | 150 x 76 x 60mm (H x W x D)                               |