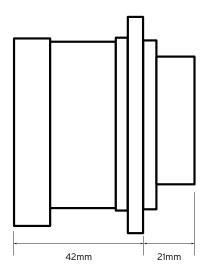

### **General Characteristics**

| Standard                      | BS EN 60309-1 & 2         |
|-------------------------------|---------------------------|
| Voltage                       | 110 V                     |
| Amperage                      | 16A                       |
| Poles                         | 2P+E                      |
| Terminal capacity flex cable  | 1.0 to 2.5mm <sup>2</sup> |
| Terminal capacity solid cable | 1.0 to 4.0mm <sup>2</sup> |
| Torque                        | 1 Nm                      |
| Degree of Ingress             | IP44                      |
| Weight                        | 86g                       |
| Flange Dimension              | 70 x 70mm                 |
| Fixing Centres                | 56 x 56mm                 |

## **Technical Drawing**