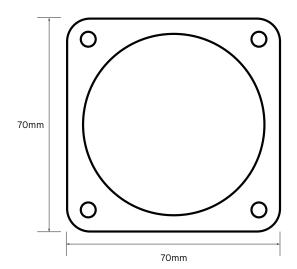

### **General Characteristics**

| Standard                      | BS EN 60309-1 & 2         |
|-------------------------------|---------------------------|
| Voltage                       | 110 V                     |
| Amperage                      | 16A                       |
| Poles                         | 2P+E                      |
| Terminal capacity flex cable  | 1.0 to 2.5mm <sup>2</sup> |
| Terminal capacity solid cable | 1.0 to 4.0mm <sup>2</sup> |
| Torque                        | 1 Nm                      |
| Degree of Ingress             | IP44                      |
| Weight                        | 86g                       |
| Flange Dimension              | 70 x 70mm                 |
| Fixing Centres                | 56 x 56mm                 |

## **Technical Drawing**