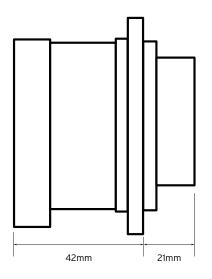

### **General Characteristics**

| Standard                      | BS EN 60309-1 & 2         |
|-------------------------------|---------------------------|
| Voltage                       | 240V                      |
| Amperage                      | 16A                       |
| Poles                         | 2P+E                      |
| Terminal capacity flex cable  | 1.0 to 2.5mm <sup>2</sup> |
| Terminal capacity solid cable | 1.0 to 4.0mm <sup>2</sup> |
| Torque                        | 1 Nm                      |
| Degree of Ingress             | IP44                      |
| Weight                        | 86g                       |
| Flange Dimension              | 70 x 70mm                 |
| Fixing Centres                | 56 x 56mm                 |

# **Technical Drawing**