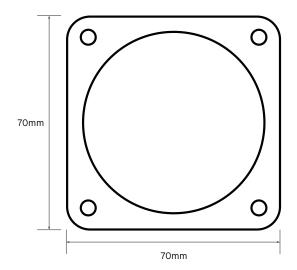

### **General Characteristics**

| Standard                      | BS EN 60309-1 & 2         |
|-------------------------------|---------------------------|
| Voltage                       | 240V                      |
| Amperage                      | 16A                       |
| Poles                         | 2P+E                      |
| Terminal capacity flex cable  | 1.0 to 2.5mm <sup>2</sup> |
| Terminal capacity solid cable | 1.0 to 4.0mm <sup>2</sup> |
| Torque                        | 1 Nm                      |
| Degree of Ingress             | IP44                      |
| Weight                        | 86g                       |
| Flange Dimension              | 70 x 70mm                 |
| Fixing Centres                | 56 x 56mm                 |

# **Technical Drawing**