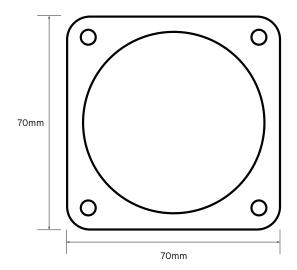

### **General Characteristics**

| Standard                      | BS EN 60309-1 & 2         |
|-------------------------------|---------------------------|
| Voltage                       | 415 V                     |
| Amperage                      | 16A                       |
| Poles                         | 3P+E                      |
| Terminal capacity flex cable  | 1.0 to 2.5mm <sup>2</sup> |
| Terminal capacity solid cable | 1.0 to 4.0mm <sup>2</sup> |
| Torque                        | 1 Nm                      |
| Degree of Ingress             | IP44                      |
| Weight                        | 101g                      |
| Flange Dimension              | 70 x 70mm                 |
| Fixing Centres                | 56 x 56mm                 |