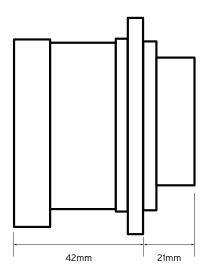

### **General Characteristics**

| Standard                      | BS EN 60309-1 & 2         |
|-------------------------------|---------------------------|
| Voltage                       | 415 V                     |
| Amperage                      | 16A                       |
| Poles                         | 3P+E                      |
| Terminal capacity flex cable  | 1.0 to 2.5mm <sup>2</sup> |
| Terminal capacity solid cable | 1.0 to 4.0mm <sup>2</sup> |
| Torque                        | 1 Nm                      |
| Degree of Ingress             | IP44                      |
| Weight                        | 101g                      |
| Flange Dimension              | 70 x 70mm                 |
| Fixing Centres                | 56 x 56mm                 |