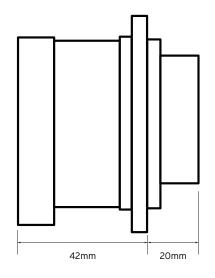

## PANEL MOUNT APPLIANCE INLET - STRAIGHT 57489

| General Characteristics       |                           |
|-------------------------------|---------------------------|
| Standard                      | BS EN 60309-1 & 2         |
| Voltage                       | 415V                      |
| Amperage                      | 16A                       |
| Poles                         | 3P+E+N                    |
| Terminal capacity flex cable  | 1.0 to 2.5mm <sup>2</sup> |
| Terminal capacity solid cable | 1.0 to 4.0mm <sup>2</sup> |
| Torque                        | 1 Nm                      |
| Degree of Ingress             | IP44                      |
| Weight                        | 118g                      |
| Flange Dimension              | 70 x 70mm                 |
| Fixing Centres                | 56 x 56mm                 |
|                               |                           |

### Technical Drawing

**Niglon** 