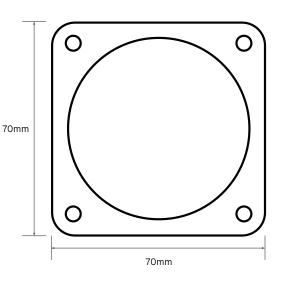

## PANEL MOUNT APPLIANCE INLET - STRAIGHT 57489

| General Characteristics       |                           |
|-------------------------------|---------------------------|
| Standard                      | BS EN 60309-1 & 2         |
| Voltage                       | 415V                      |
| Amperage                      | 16A                       |
| Poles                         | 3P+E+N                    |
| Terminal capacity flex cable  | 1.0 to 2.5mm <sup>2</sup> |
| Terminal capacity solid cable | 1.0 to 4.0mm <sup>2</sup> |
| Torque                        | 1 Nm                      |
| Degree of Ingress             | IP44                      |
| Weight                        | 118g                      |
| Flange Dimension              | 70 x 70mm                 |
| Fixing Centres                | 56 x 56mm                 |
|                               |                           |

### Technical Drawing

**Niglon** 