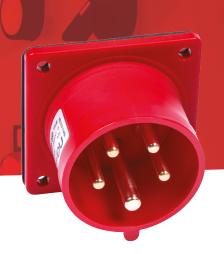

## PANEL MOUNT APPLIANCE INLET - STRAIGHT 57489

| General Characteristics       |                           |
|-------------------------------|---------------------------|
| Standard                      | BS EN 60309-1 & 2         |
| Voltage                       | 415V                      |
| Amperage                      | 16A                       |
| Poles                         | 3P+E+N                    |
| Terminal capacity flex cable  | 1.0 to 2.5mm <sup>2</sup> |
| Terminal capacity solid cable | 1.0 to 4.0mm <sup>2</sup> |
| Torque                        | 1 Nm                      |
| Degree of Ingress             | IP44                      |
| Weight                        | 118g                      |
| Flange Dimension              | 70 x 70mm                 |
| Fixing Centres                | 56 x 56mm                 |
|                               |                           |