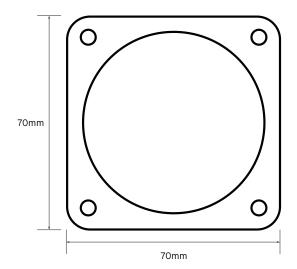

### **General Characteristics**

| Standard                      | BS EN 60309-1 & 2          |
|-------------------------------|----------------------------|
| Voltage                       | 240V                       |
| Amperage                      | 32A                        |
| Poles                         | 2P+E                       |
| Terminal capacity flex cable  | 2.5 to 6.0mm <sup>2</sup>  |
| Terminal capacity solid cable | 2.5 to 10.0mm <sup>2</sup> |
| Torque                        | 1.1 Nm                     |
| Degree of Ingress             | IP44                       |
| Weight                        | 125g                       |
| Flange Dimension              | 70 x 70mm                  |
| Fixing Centres                | 56 x 56mm                  |

## **Technical Drawing**