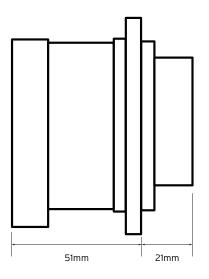

### **General Characteristics**

| Standard                      | BS EN 60309-1 & 2          |
|-------------------------------|----------------------------|
| Voltage                       | 240V                       |
| Amperage                      | 32A                        |
| Poles                         | 2P+E                       |
| Terminal capacity flex cable  | 2.5 to 6.0mm <sup>2</sup>  |
| Terminal capacity solid cable | 2.5 to 10.0mm <sup>2</sup> |
| Torque                        | 1.1 Nm                     |
| Degree of Ingress             | IP44                       |
| Weight                        | 125g                       |
| Flange Dimension              | 70 x 70mm                  |
| Fixing Centres                | 56 x 56mm                  |

## **Technical Drawing**