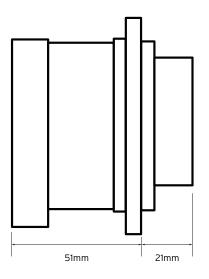

### **General Characteristics**

| Standard                      | BS EN 60309-1 & 2          |
|-------------------------------|----------------------------|
| Voltage                       | 240V                       |
| Amperage                      | 32A                        |
| Poles                         | 3P+E+N                     |
| Terminal capacity flex cable  | 2.5 to 6.0mm <sup>2</sup>  |
| Terminal capacity solid cable | 2.5 to 10.0mm <sup>2</sup> |
| Torque                        | 1.1 Nm                     |
| Degree of Ingress             | IP44                       |
| Weight                        | 165g                       |
| Flange Dimension              | 70 x 70mm                  |
| Fixing Centres                | 56 x 56mm                  |

# **Technical Drawing**