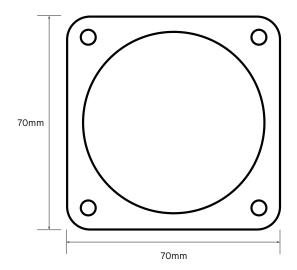

### **General Characteristics**

| Standard                      | BS EN 60309-1 & 2          |
|-------------------------------|----------------------------|
| Voltage                       | 240V                       |
| Amperage                      | 32A                        |
| Poles                         | 3P+E+N                     |
| Terminal capacity flex cable  | 2.5 to 6.0mm <sup>2</sup>  |
| Terminal capacity solid cable | 2.5 to 10.0mm <sup>2</sup> |
| Torque                        | 1.1 Nm                     |
| Degree of Ingress             | IP44                       |
| Weight                        | 165g                       |
| Flange Dimension              | 70 x 70mm                  |
| Fixing Centres                | 56 x 56mm                  |

# **Technical Drawing**