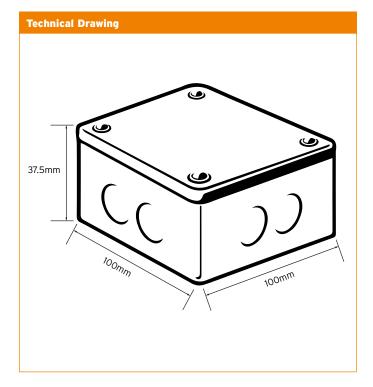

## **ABG441** Adaptable Box

| Technical Specifications |                              |
|--------------------------|------------------------------|
| Finish                   | Galv                         |
| Material                 | Steel                        |
| Туре                     | With knock outs              |
| Knock Out Size           | 12 x M20                     |
| Standard of Compliance   | BS 4568                      |
| Dimensions               | 100 x 100 x 37.5(L x W x D ) |