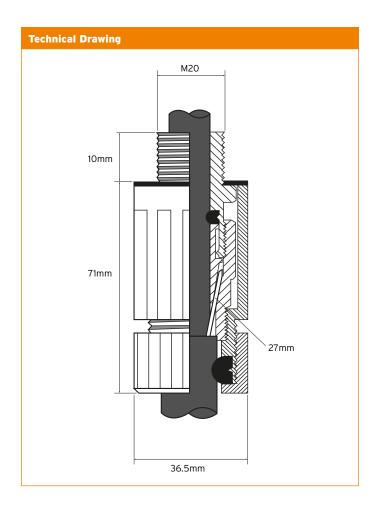

Suitable for use with steel wire armoured cables.

| Technical Specifications       | s                                                                                                                |
|--------------------------------|------------------------------------------------------------------------------------------------------------------|
| Standards                      | EN 50262<br>IEC 62444<br>SANS/SABS 1213<br>BS 6121 Part 1<br>SGS XPL/4026/00351<br>787/85772/K756<br>MASC 11-303 |
| Installation                   | AS/NZS 3000<br>BS 7430<br>BS 6121-5<br>IEC 60364-5-54<br>BS 7671<br>SANS 0142                                    |
| Marine                         | ABS 14-SG246753-2-PDA<br>DNV-GL TAE000000Z                                                                       |
| EMC Compatible                 | SGS EMC197708/1                                                                                                  |
| London Underground<br>Approval | 3043                                                                                                             |
| Protection                     | IP66 / IP67 / IP68 (2m cont.)                                                                                    |
| Temperature Range              | -20°C to 125°C                                                                                                   |
| Material (Gland)               | Brass (Nickel Plated) BS 2874 / EN 12164                                                                         |
| Material (Shroud)              | Glass Reinforced Polyester / PBT                                                                                 |
| Material (Seal)                | Thermoset Elastomer                                                                                              |
| Size                           | Ø 35mm x 60mm L                                                                                                  |