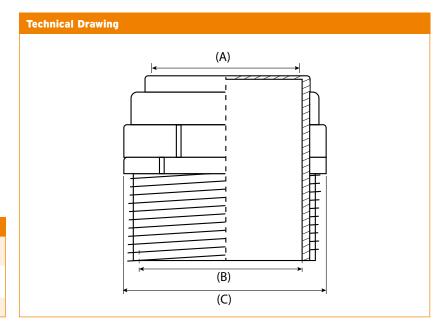

| Technical Specifications |            |          |          |          |           |           |           |           |  |
|--------------------------|------------|----------|----------|----------|-----------|-----------|-----------|-----------|--|
| List No.                 | PACG20S/2  | PACG20/2 | PACG25/2 | PACG32/2 | *PACG40/2 | *PACG50/2 | *PACG63/2 | *PACG75/2 |  |
| Size                     | 20mm Small | 20mm     | 25mm     | 32mm     | 40mm      | 50mm      | 63mm      | 63mm      |  |
| Pack Qty                 | 30         | 25       | 1        | 1        | 1         | 1         | 1         | 1         |  |
| Dimensions (A)           | 12mm       | 15mm     | 20mm     | 26.30mm  | 32.30mm   | 44mm      | 55mm      | 67mm      |  |
| Dimensions (B)           | 16mm       | 20mm     | 26mm     | 32.50mm  | 40mm      | 53.20mm   | 66mm      | 78mm      |  |
| Dimensions (C)           | 20mm       | 20mm     | 25mm     | 32mm     | 40mm      | 50mm      | 63mm      | 63mm      |  |