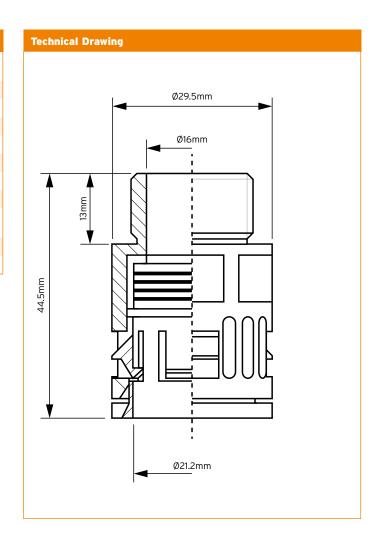

|
| Flammability Class             | S1                               |
| Fire Behaviour                 | HL2                              |

## **Properties**

- Rational tubing assembly due to one-piece connector with push-in lock for corrugated tubings with coarse and fine profile
- Simple dismounting by displacing the snap-in sleeve
- Smallest outer dimensions to be used under confined conditions
- Free of silicone, cadmium and halogen
- Self-extinguishing
- Fit for high mechanical stress
- Impact-resistant
- REACH and RoHS compliant
- Suitable for machine and plant constructions
- Insulated electrical installations for application rules machine and plant constructions acc. to DIN EN 60204
- Resistance to fuels, mineral, oil, fat, alkalises, glycols, acids, bases, common solvents