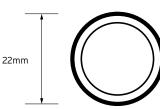

# Enclosure CharacteristicsStandardsIEC 60269-1 & -2Body MaterialCeramicCharacteristicgGAmp63ARated Voltage / Breaking Capacity690V / 80kAFuse Switch Size63 - 100DimensionsØ 22 x 58mm

**NiGLON** 