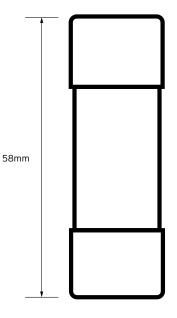

# Enclosure CharacteristicsStandardsIEC 60269-1 & -2Body MaterialCeramicCharacteristicgGAmp63ARated Voltage / Breaking Capacity690V / 80kAFuse Switch Size63 - 100DimensionsØ 22 x 58mm

**NiGLON** 