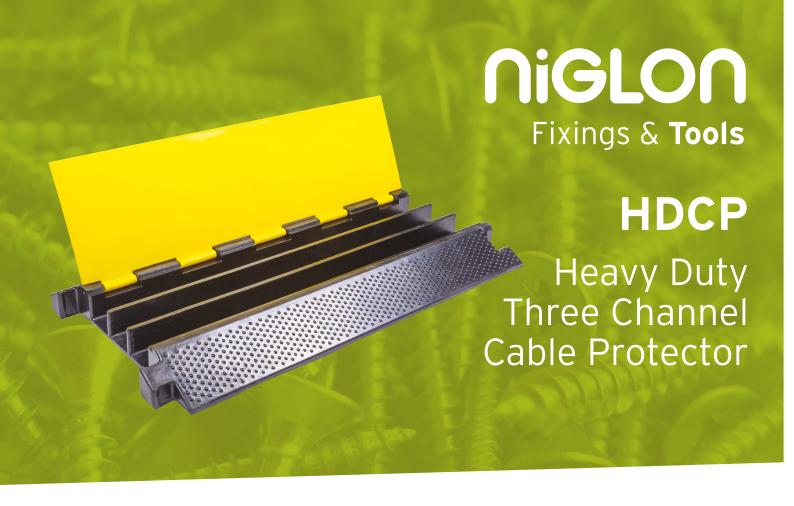

| Technical Specification | s                                     |
|-------------------------|---------------------------------------|
| Use                     | For outdoor events and building sites |
| Weight                  | 14.2kg                                |
| Colour                  | Black/Yellow                          |
| No. of Cable Channels   | 3 cable channels (each 60 x 40mm)     |
| Rated Load              | 7500kg ( <b>TÜV</b> certified)        |
| Standards of Compliance | <b>⊗⊘</b> (€                          |
| Dimensions              | 910 x 500 x 70mm (L x W x H )         |

| Features                                                       |  |
|----------------------------------------------------------------|--|
| Anti-slip chequer-plate patternation                           |  |
| Hinged lid allowing cable insertion when ramps are in position |  |
| Interlinkable design                                           |  |
| Suitable for traffic flow at low speeds                        |  |
| Robust design suitable for HGVs                                |  |