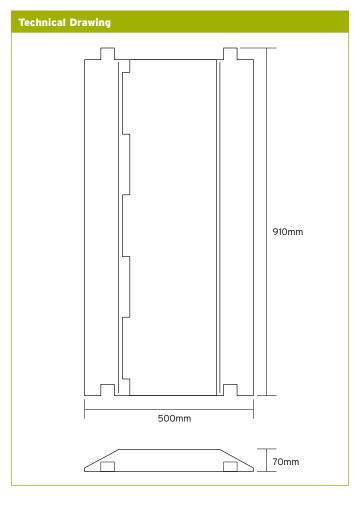

| Technical Specification | s                                     |
|-------------------------|---------------------------------------|
| Use                     | For outdoor events and building sites |
| Weight                  | 14.2kg                                |
| Colour                  | Black/Yellow                          |
| No. of Cable Channels   | 3 cable channels (each 60 x 40mm)     |
| Rated Load              | 7500kg ( <b>TÜV</b> certified)        |
| Standards of Compliance | <b>⊗⊘</b> (€                          |
| Dimensions              | 910 x 500 x 70mm (L x W x H )         |