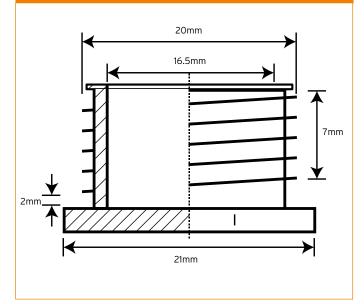

## **Technical Drawing**

| Technical Specifications |                                     |
|--------------------------|-------------------------------------|
| Material                 | Brass                               |
| Thread length            | 7mm                                 |
| Un-threaded space        | 2mm between the head and the thread |
| Size                     | 20mm                                |