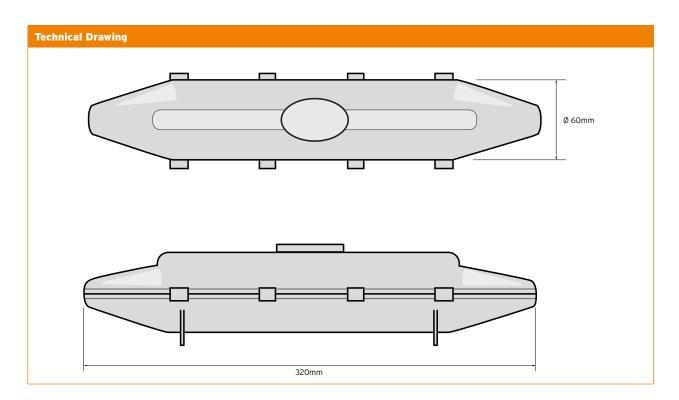

## NCM2C LV Resin Cable Joints

| Technical Specifications |                                             |
|--------------------------|---------------------------------------------|
| Cable Diameter           | Ø10-34mm                                    |
| Max. 4 core              | 25mm <sup>2</sup>                           |
| Туре                     | Straight Joint                              |
| Standard of Compliance   | BS EN 50393:2006-11 &<br>IEC 60455-3-8:2013 |
| Cable Types              | PVC, PILC, XLPE, EPR                        |
| Voltage Rating           | 1000V                                       |
| Polyurethane Resin       | >1Kv                                        |
| Colour                   | Transparent                                 |