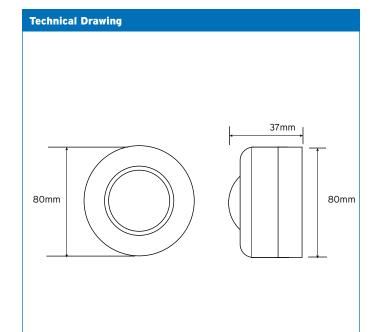

## NODS120 Occupancy PIR Detector

| Technical Specifications |                                                   |
|--------------------------|---------------------------------------------------|
| Power Source             | 220 - 240V/AC                                     |
| Power Frequency          | 50/60 Hz                                          |
| Ambient Light            | <3-2000LUX (Adjustable)                           |
| Time Delay               | Min. 10 $\pm$ sec 3 sec<br>Max. 15 min $\pm$ 2min |
| Rated Load               | Max 1200W Resistive<br>300W Inductive             |
| Detection Range          | 360°                                              |
| Detection Distance       | 6m max (<24°)                                     |
| Working Temperature      | -20 ~ +40°                                        |
| Working Humidity         | <93%RH                                            |
| Power Consumption        | Approx 0.5W                                       |
| Installation Height      | 2.2 - 4m                                          |
| Detection Moving Speed   | 0.6 - 1.5m/s                                      |
| Standard of Compliance   | IP20, CE, 🔲                                       |
| Cut-out                  | 90mm dia.                                         |
| Dimensions               | 37 x 80 x 80mm(H x W x D)                         |