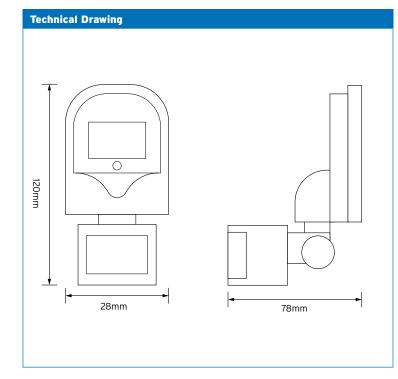

Suitable for outdoor and indoor, front of large buildings, driveways,gardens and courtyards as well as for corridors or basements.

| Technical Specifications |                                                    |
|--------------------------|----------------------------------------------------|
| Product Colour/Finish    | Black                                              |
| Ingress Protection (IP)  | IP44                                               |
| Wattage (W)              | 0.5W                                               |
| Rated Load               | Max.1200W Filament<br>300W Fluorescent<br>300W LED |
| Frequency (Hz)           | 50/60Hz                                            |
| Power source             | 220-240V AC                                        |
| Detection Distance       | 5-12M                                              |
| Ambient Light            | <3-2000LUX(adjustable)                             |
| Time Delay               | 10sec to 7min(adjustable)                          |
| Detection Range          | 180°                                               |
| Detection Motion Speed   | 0.6-1.5m/s                                         |
| Installation Height      | 1.8 - 2.5Mtr                                       |
| Approvals                | CE                                                 |
| Relay Rating             | 6A                                                 |
| Body Material            | Polycarbonate                                      |
| Dimensions (mm)          | 78 x 28 x 120mm (D x W x H)                        |
| Weight                   | 0.2Kg                                              |