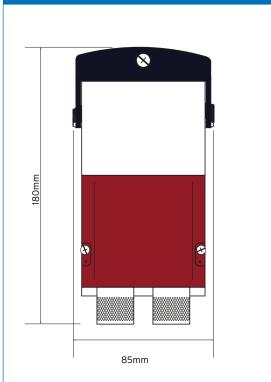

## TO2OG26 Titan Type Cut-Out

Single Phase, Single Fuse with earth block and brass plate. 2x25mm tubes

**Technical Drawing** 

Lang

200V 284

| Technical Specifications |                                              |
|--------------------------|----------------------------------------------|
| Standard of Compliance   | BS 7654 , IEC 947 Part 1                     |
| Accepted Fuses           | IEC 269-1 an BS88 Part 1, AC16 Tag Type      |
| Material                 | High performance thermoplastics<br>(BS 7654) |
| Pole                     | Single                                       |
| Fuse                     | Single                                       |
| Terminal Blocks          | 1 to 3 conductors and up to 25mm CSA         |
| Time Delay               | 1 sec to 2 hours                             |
| Cable Entry Plates       | Brass                                        |
| Sealing                  | Sealing wire facility is provided            |
| IP Rating                | IP43                                         |
| Dimensions               | 180mm x 85mm x 65mm (H x W x D)              |