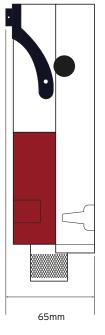

## TO2OG26 Titan Type Cut-Out

Single Phase, Single Fuse with earth block and brass plate. 2x25mm tubes

**Technical Drawing** 

Lang

200V 284

| Technical Specifications |                                              |
|--------------------------|----------------------------------------------|
| Standard of Compliance   | BS 7654 , IEC 947 Part 1                     |
| Accepted Fuses           | IEC 269-1 an BS88 Part 1, AC16 Tag Type      |
| Material                 | High performance thermoplastics<br>(BS 7654) |
| Pole                     | Single                                       |
| Fuse                     | Single                                       |
| Terminal Blocks          | 1 to 3 conductors and up to 25mm CSA         |
| Time Delay               | 1 sec to 2 hours                             |
| Cable Entry Plates       | Brass                                        |
| Sealing                  | Sealing wire facility is provided            |
| IP Rating                | IP43                                         |
| Dimensions               | 180mm x 85mm x 65mm (H x W x D)              |